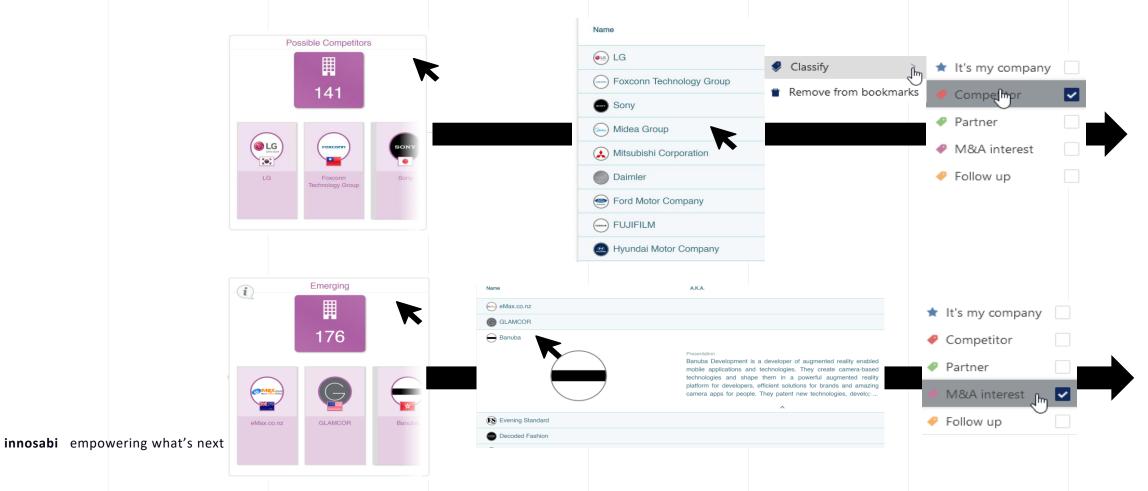

### Create your known ecosystem

Bookmark competitors, partners and companies of interest

### Qualify organizations' of interest

Assign labels to your competitors, partners and companies of interest