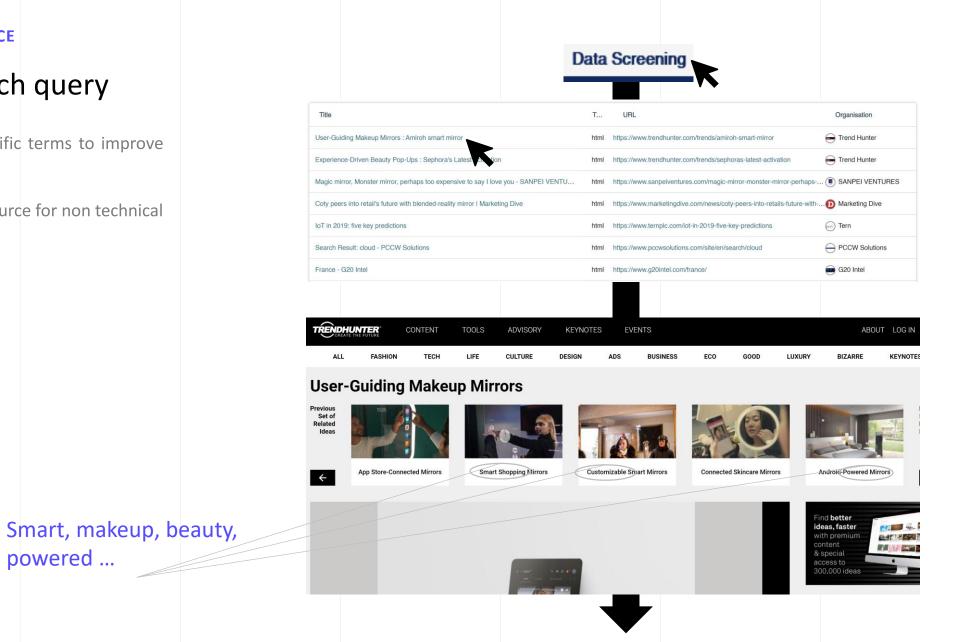

### Develop a search strategy

Define your search query to obtain an accurate landscape of your market segment.

|                              | , , , , , , , , , , , , , , , , , , , , | n (Facebook, Sams | ung,) | SMART 🗸     |
|------------------------------|-----------------------------------------|-------------------|-------|-------------|
|                              |                                         |                   |       |             |
| smart mirror Add suggestions | 0                                       |                   |       | Add concept |
|                              |                                         |                   |       |             |
|                              |                                         |                   |       |             |
|                              |                                         |                   |       |             |
|                              |                                         |                   |       |             |
|                              |                                         |                   |       |             |

### Refine your search query

Find synonyms and/or specific terms to improve your search.

Web contents are a great source for non technical topics.

powered ...

### Big picture thinking to come up with ideas, solutions & opportunities

| Enter concept (biomarker, autonomous vehicle,) or organisation (Facebook, Samsung,)                                                                 | SMART V                  | ର୍ GO!         |
|-----------------------------------------------------------------------------------------------------------------------------------------------------|--------------------------|----------------|
| smart mirror Add suggestions 10 Add suggestions 10                                                                                                  | dd concept               |                |
| mirror display      intelligent mirror      smart glass      electronic appcessory      electronic tattoo     electron garment      electronic neck | ctronic clothes<br>klace |                |
| Enter concept (biomarker, autonomous vehicle,) or organisation (Facebook, Samsung,)                                                                 | SMART V                  | ଦ୍ <b>GO</b> ! |
| smart mirror     Add suggestions     9     intelligent mirror     (8)                                                                               | ×                        |                |
| Concepts<br>connected mimor                                                                                                                         | 1                        |                |
| smart mirror Add suggestions (9) 3 more V camera mirror (8) customizable mirror (8)                                                                 | Add                      | concept        |
| AND V cosmetics Add suggestions 10 beauty (2) makeup (2)                                                                                            | Add                      | concept        |