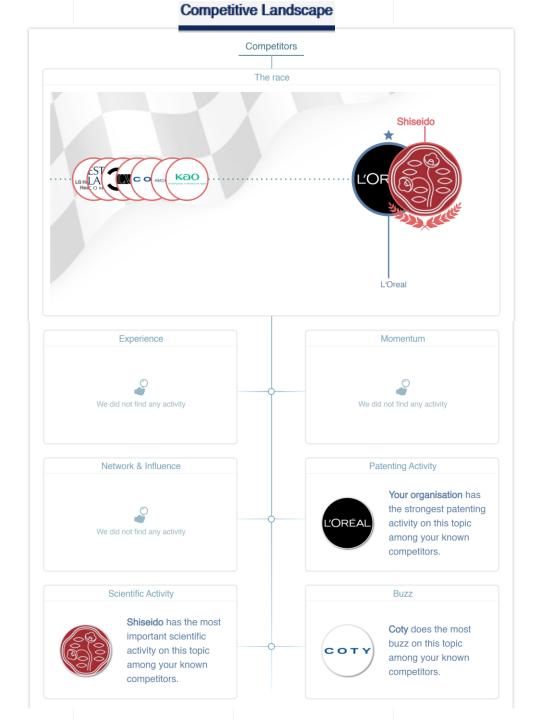

### Compare

Our unique expertise in evaluating patents and scientific works, associated with information coming from media and Internet, allow for easy positioning of every company in the competitive race.

Shiseido and L'Oréal are largely ahead, Shiseido due to its scientific activity and L'Oréal based on its patents.

Coty is gaining position as the topic takes precedence for the company through its website.

Competitors do not use collaboration yet.