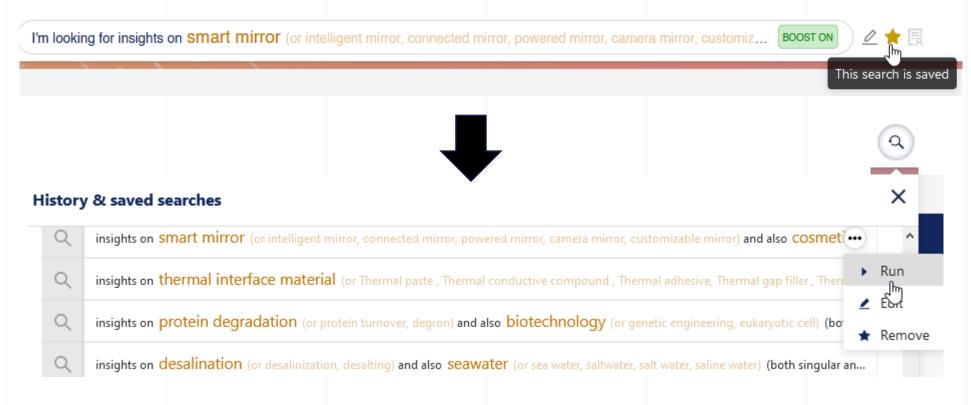

### Report

The search query can be saved and ran again periodically to monitor the evolution in the race.

### Watch your Ecosystem

What is the latest news? The latest funding or M&A? The last patents filed or collaborations that are taking place?... Get **competitive insights** automatically and receive weekly or monthly directly in your mailbox