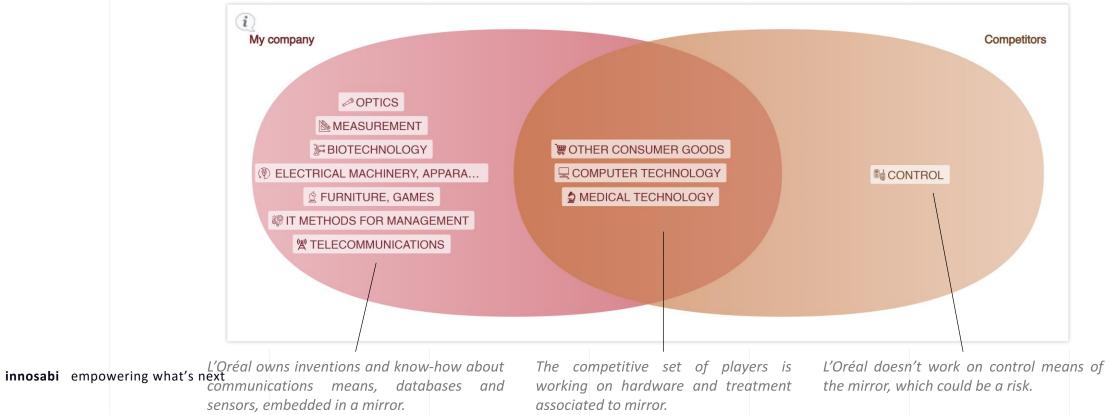

### Compare

Focusing on patents, we determine what technical fields are covered solely by our company, those that are in common and what is only investigated by competitors.

Patent classification codes are used to identify the technical fields, in association with a Venn diagram allowing to put the technology areas into perspective.