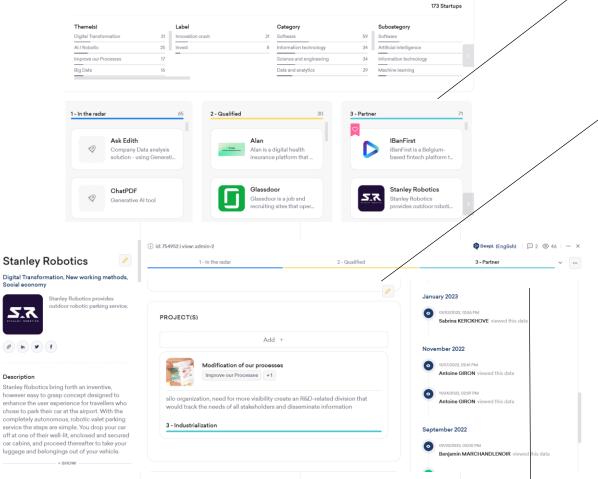

Link your partners to proof of concept projects.

Dashboard - Startups

|       |                        |            |                             |                      |                                                |     |                         |   |                | 72 Startu | ne 🖌 |
|-------|------------------------|------------|-----------------------------|----------------------|------------------------------------------------|-----|-------------------------|---|----------------|-----------|------|
| tatus | Theme(s)               |            | Label                       |                      | Category                                       |     | Subcategory             |   | Country        | 72 500100 | So   |
|       | Digital Transformation | 16         |                             |                      |                                                | v n | Enterprise              | 7 | France         | 30        | Ce   |
|       | Improve our Processes  | 12         | Invest 4                    |                      | Science and engineering 10<br>Transportation 8 |     | Computer 3<br>Fintech 3 |   | United states  | - 27      | Ct   |
| ·     | AI / Robotic           | 10         |                             |                      |                                                |     |                         |   | United kingdom | 6         | Cr   |
|       | New working methods    | 10         |                             | Financial services 7 |                                                | 7   | Software 3              |   | Germany        | 2         | Co   |
| _     | Block Chain            | 9          |                             |                      | Professional services                          | 6   | Artificial intelligence | 2 | Belgium        | 1         | Pr   |
|       | Uuman Dasauraaa        |            |                             |                      | Cathuran                                       |     | Autonomous unbistos     |   |                |           | 1.6  |
|       |                        |            | ••                          |                      |                                                | ••  |                         |   |                |           |      |
|       |                        |            | Out of the radar G 6 Months |                      | 11%<br>8 Startups                              |     |                         |   |                |           |      |
|       |                        | 10/27/2021 |                             |                      |                                                |     |                         |   |                |           |      |

Monitor your workflow and use key performance indicator to manage your activity.