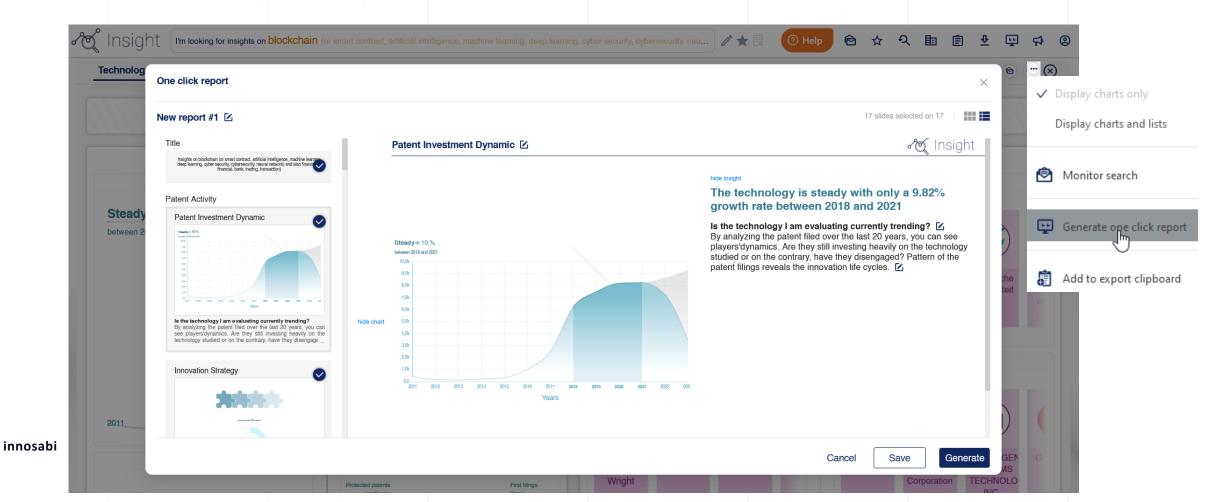

## Report

All charts and data regarding documents can be exported, as a picture and an Excel spreadsheet.

It means data can be manipulated in Excel and pictures can be used in a PowerPoint or Word report to be shared with management or team mates in the company.

## Report

Generate attractive and comprehensive reports