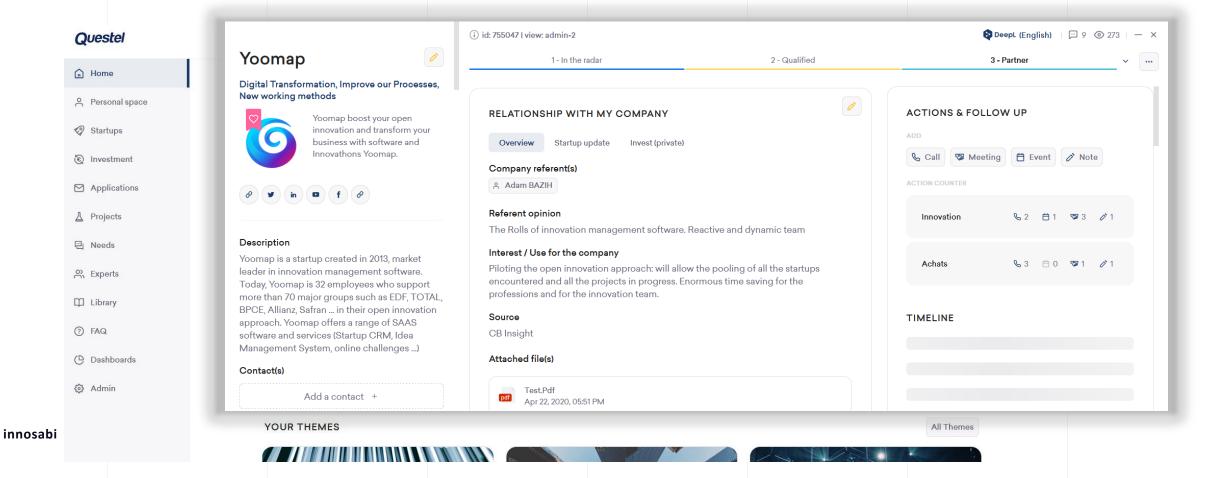

## Save

## Save

Benefit from our automatic data entry and save time bypassing unorganized information.

Link your partners to proof of concept projects.

Dashboard - Startups

|       |                        |            |                             |                      |                                                |     |                         |   |                | 72 Startu | ne 🖌 |
|-------|------------------------|------------|-----------------------------|----------------------|------------------------------------------------|-----|-------------------------|---|----------------|-----------|------|
| tatus | Theme(s)               |            | Label                       |                      | Category                                       |     | Subcategory             |   | Country        | 72 500100 | So   |
|       | Digital Transformation | 16         |                             |                      |                                                | v n | Enterprise              | 7 | France         | 30        | Ce   |
|       | Improve our Processes  | 12         | Invest 4                    |                      | Science and engineering 10<br>Transportation 8 |     | Computer 3<br>Fintech 3 |   | United states  | - 27      | Ct   |
| ·     | AI / Robotic           | 10         |                             |                      |                                                |     |                         |   | United kingdom | 6         | Cr   |
|       | New working methods    | 10         |                             | Financial services 7 |                                                | 7   | Software 3              |   | Germany        | 2         | Co   |
| _     | Block Chain            | 9          |                             |                      | Professional services                          | 6   | Artificial intelligence | 2 | Belgium        | 1         | Pr   |
|       | Uuman Dasauraaa        |            |                             |                      | Cathuran                                       |     | Autonomous unbistos     |   |                |           | 1.6  |
|       |                        |            | ••                          |                      |                                                | ••  |                         |   |                |           |      |
|       |                        |            | Out of the radar G 6 Months |                      | 11%<br>8 Startups                              |     |                         |   |                |           |      |
|       |                        | 10/27/2021 |                             |                      |                                                |     |                         |   |                |           |      |