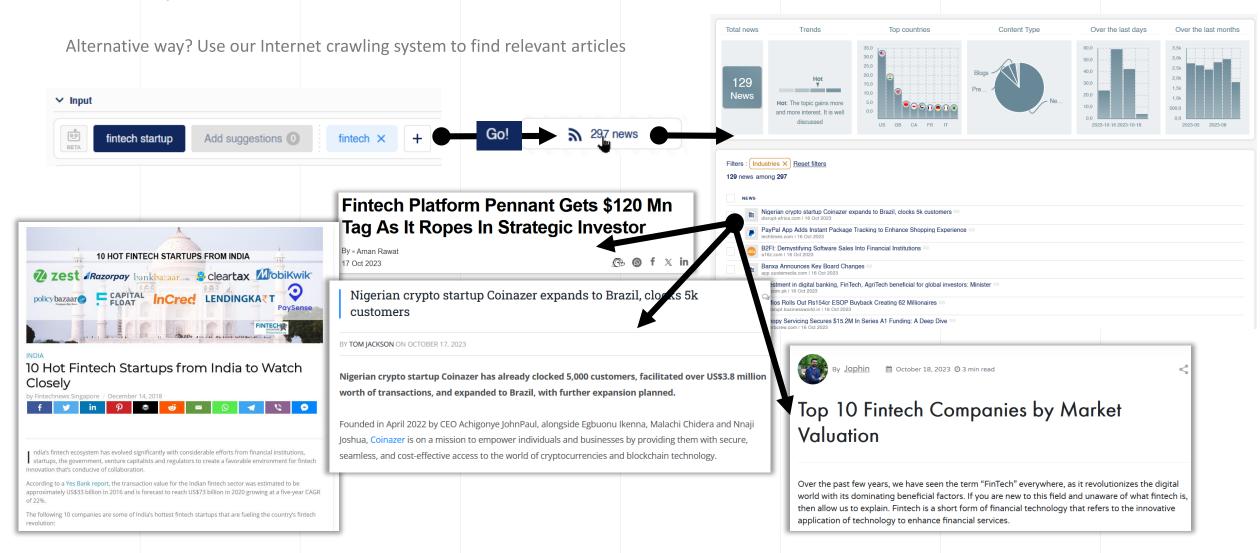

## Everything starts with keywords related to the opportunity

Build a search query developing the two attributes for the Fintech:

- A technology related to information and communication computing, including artificial intelligence (AI), big data, robotic process automation (RPA), and blockchain.
- A financial service or an application related to the banking system.

| BETA blockchain     | n Add suggestions 9 | cybersecurity X | neural network X | + 5 more      | +      |  |  |  |  |
|---------------------|---------------------|-----------------|------------------|---------------|--------|--|--|--|--|
| AND V BETA          | finance Add suggest | ions 9 bank X   | trading × tra    | ansaction X + | 1 more |  |  |  |  |
| Q Add a new concept |                     |                 |                  |               |        |  |  |  |  |
| > Filters           |                     |                 |                  |               |        |  |  |  |  |
| > Resume            |                     |                 |                  |               |        |  |  |  |  |

## Extend your search