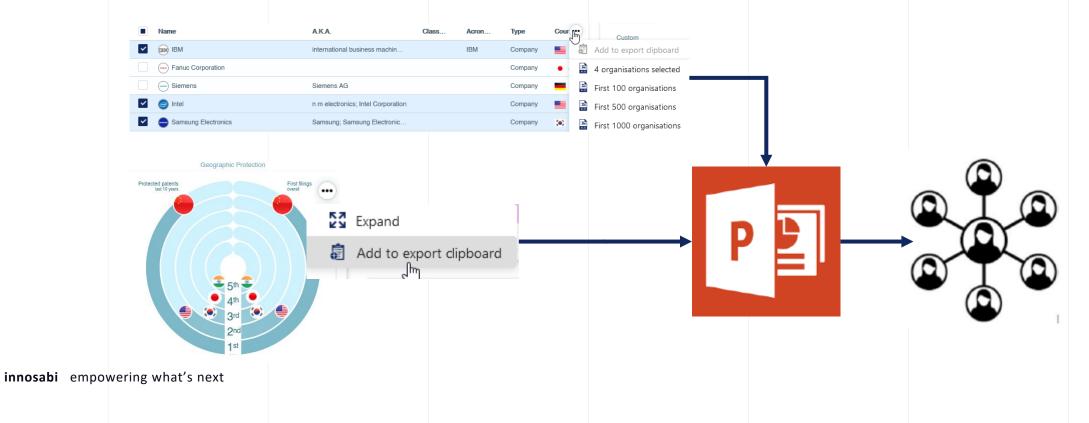

## Report

All charts and data regarding documents can be exported, as a picture and an Excel spreadsheet.

It means data can be manipulated in Excel and pictures can be used in a PowerPoint or Word report to be shared with management or team mates in the company.

## Report

Generate attractive and comprehensive reports