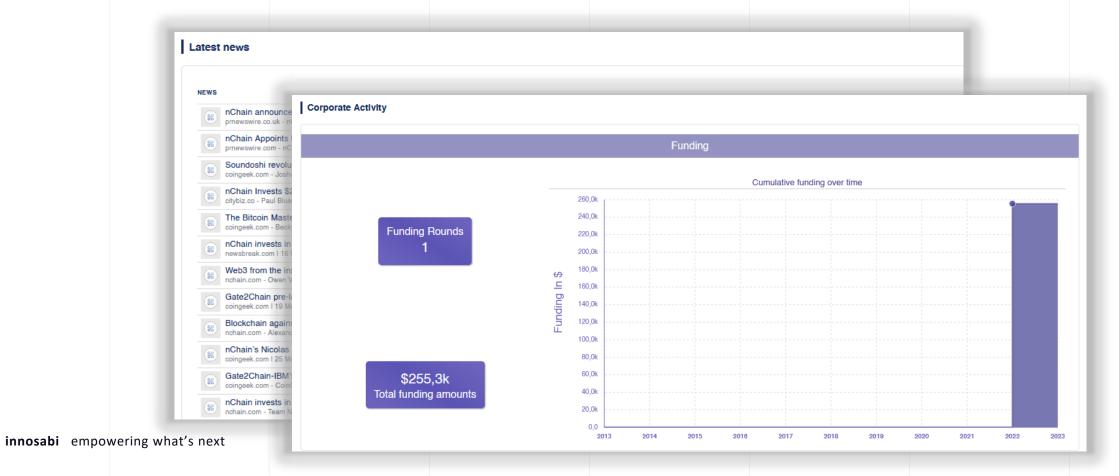

## Explore

Funding rounds and news are also gathered for the startups, helping exploring different attributes of the companies.