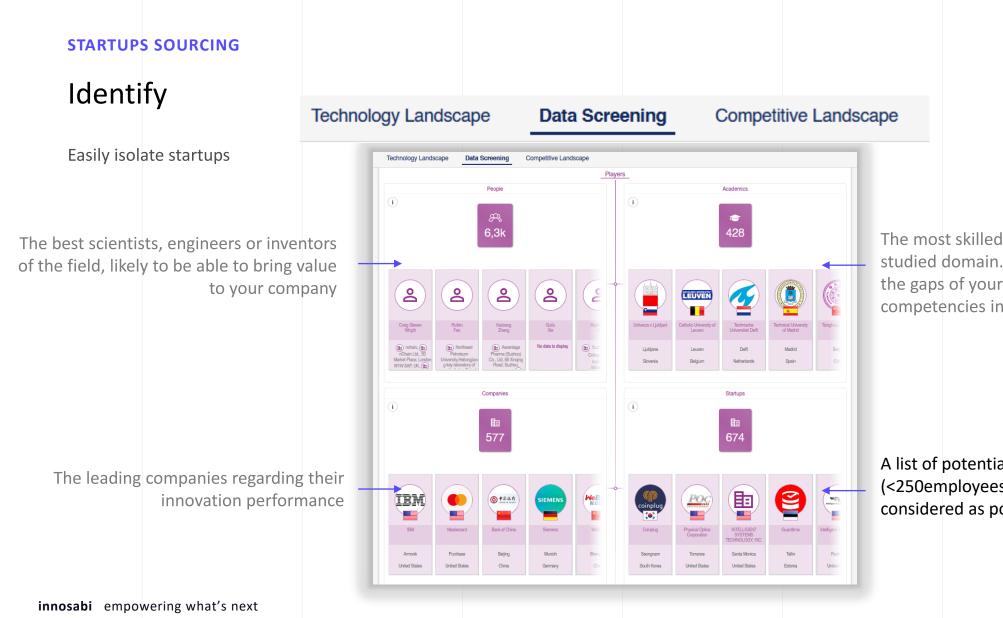

The most skilled academical entities for the studied domain. A great source of partners to fill the gaps of your team or provide additional competencies in innovation projects

A list of potential startups and small companies (<250employees) that needs to be assessed and considered as possible acquisitions or partners

## Explore

Startups are classified according to 6 homemade metrics, qualifying their innovation capacity